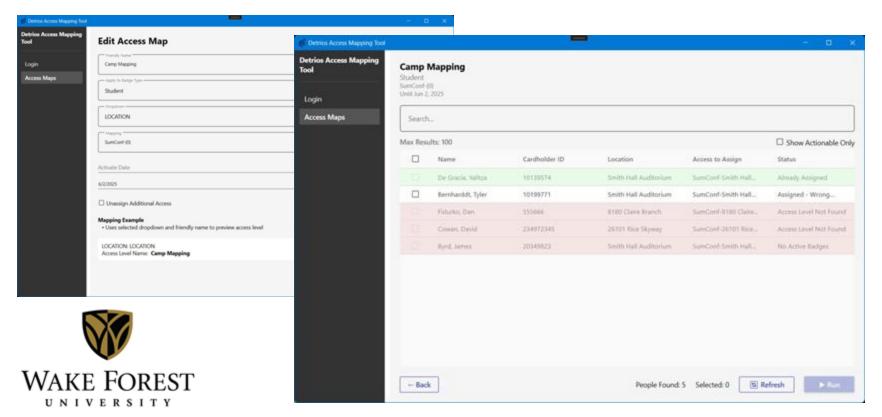

omer exposure

Better access to Workday support and resources

Higher ed is trending towards more Workday integrations



# Integrations in Higher Education

Unique Solutions to Common Problems in Higher Education



#### Goal Automate SIS and HR Import, including card assignments and access





Cardholders and Credentials





Access Assignments, Onboarding/Offboarding





#### MONTCLAIR STATE UNIVERSITY

Goal Automate student access assignments using course enrollment data



#### **IDENTITY MANAGEMENT INTEGRATIONS**







detrios

Create Access Level BNR\_ENG 242

Attach Reader Franklin\_118

Assign access level to student ID 123456



Assigning Access to Students to the Right Room for the Right Time



#### Goal Assign unique access using common patterns during summer conferences.





#### **EXPERIENCE**

- → Always developing with OnGuard best practices in mind.
- → Part of the Open Access Alliance Program for many years, with dozens of certified integrations.

#### TRUST

- → Collaborative and iterative design approach.
- → Structured support model with several engineers and shared knowledge.
- → Small team = Focus on the customer





### DXX

SCHEDULE-DRIVEN ACCESS.
INTELLIGENTLY SECURED SPACES.

One Solution to Common Challenges in Higher Education



#### **CHALLENGE #1**

→ Managing door unlock schedules using dynamic event schedules unique to higher education.



#### **CHALLENGE #2**

→ Managing temporary access assignments using housing contract data is difficult to manage and fully automate.















LibCal





HOUSING RESERVATIONS











**AVI