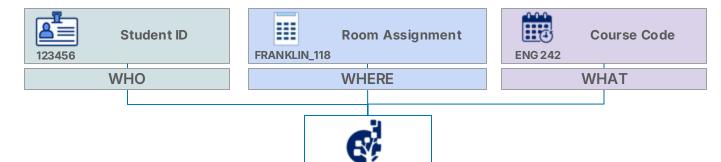

#### **IDENTITY MANAGEMENT INTEGRATIONS**

detrios

Create Access Level BNR\_ENG 242

Attach Reader Franklin\_118

Assign access level to student ID 123456

Assigning Access to Students to the Right Room for the Right Time