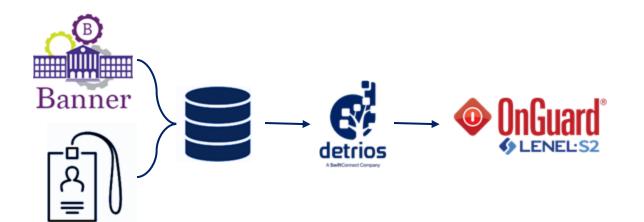

#### Goal Automate SIS and HR Import, including card assignments and access

Cardholders and Credentials

Access Assignments, Onboarding/Offboarding